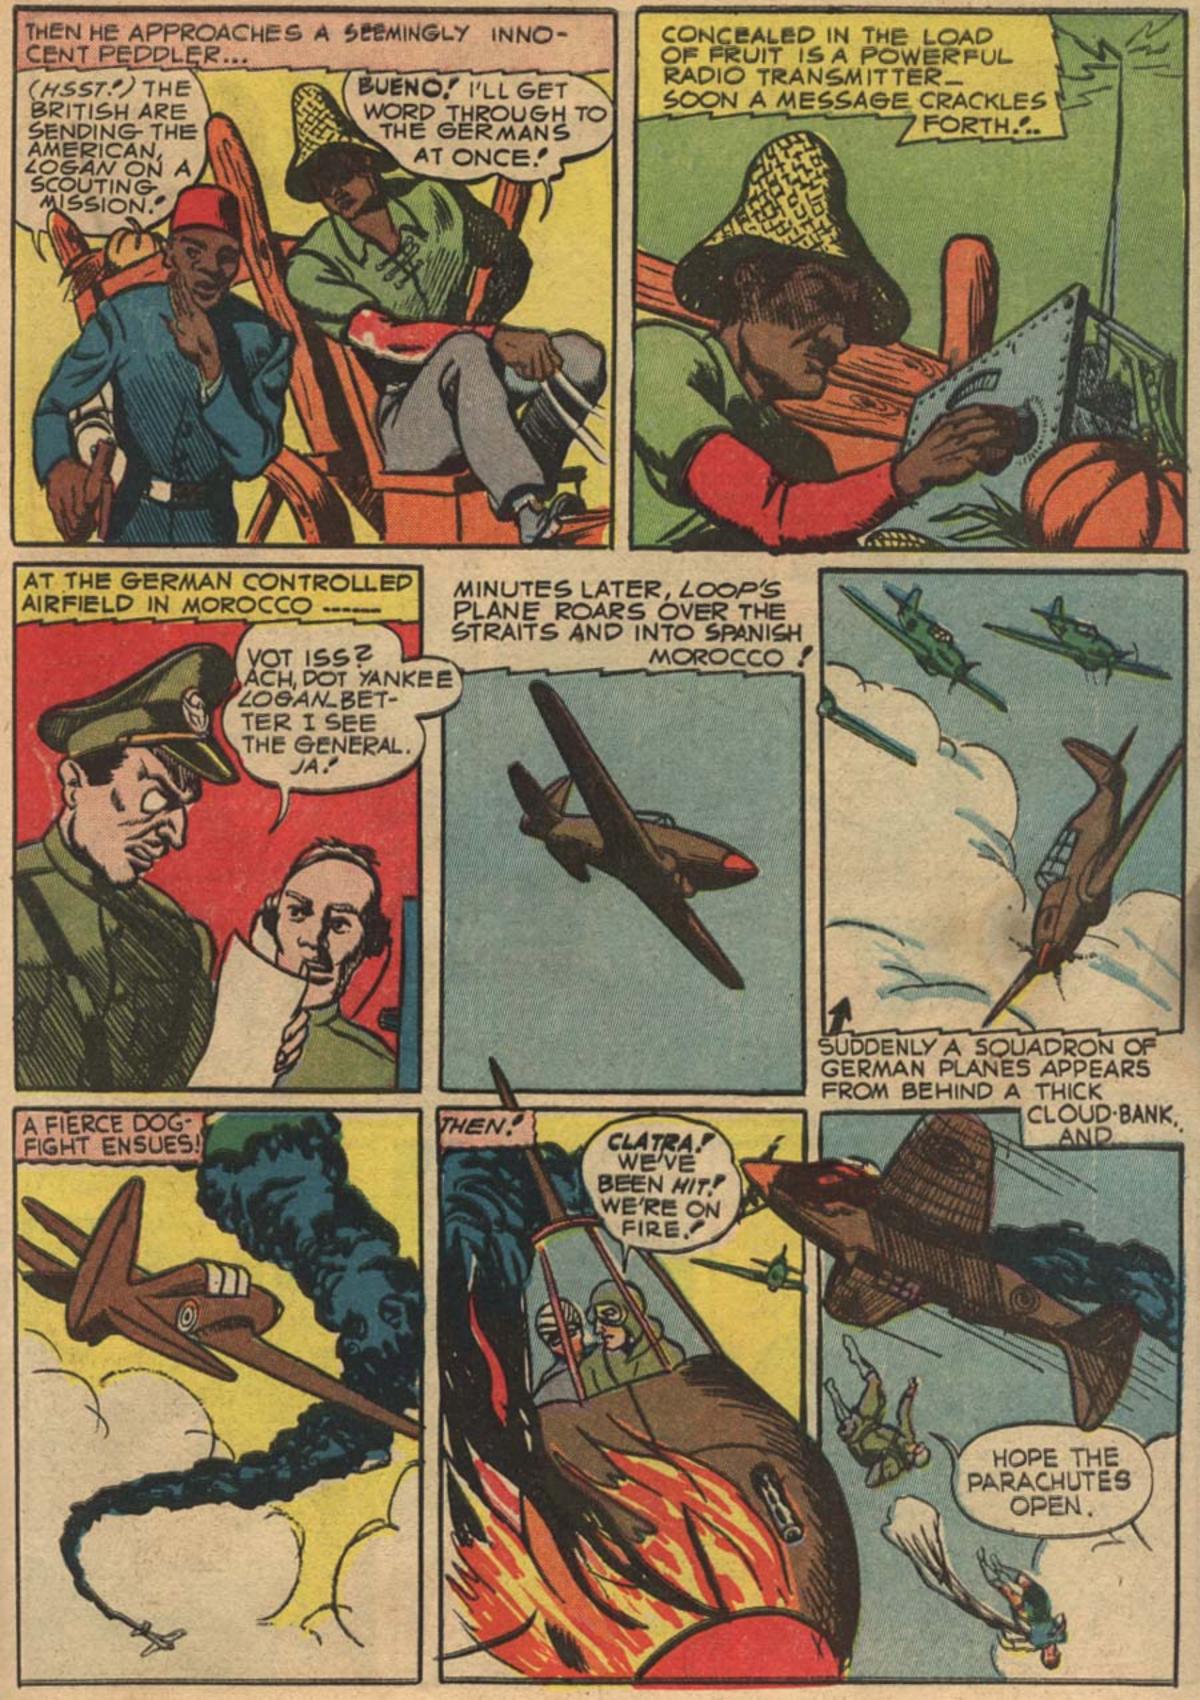

|
|                                                                                                                                                                                                                                                                                                                                                                                       |                                  |                                                                                                 |





























# SHIELD-WIZARD NO.5 A FOUR-STAR SMASH HIT FROM COAST TO COAST ON SALE AT YOUR NEWSSTANDS RIGHT NOW!



















tille Melt

59A8-

HALE, TAIALLE

IN SHIE



















































# FOR BETTER JOBS - BIGGER PAY

BLUEPRINT READING

# THOUSANDS OF MEN WANTED-AT ONCE!

"Must be able to work from Blueprints"— That's the way WANT ADS read these days. It doesn't matter whether you are a machinist, mechanic, office worker, student, plumber, carpenter, steam-fitter, truck driver — whatever your occupation — Blueprint Reading will help you get ahead fast! And now YOU, too, can learn Blueprint Reading AT HOME, IN SPARE TIME, QUICKLY, EASILY, at an amazingly low cost! This Sensational New "Shadowgraph" Method opens up for you the quickest, surest way to win a Better Job-Bigger Pay

JIM SURE IS GOING

PLACES'SINCE HE TOUK THE A.T.I. BLUEPRINT COURSE!

# AMAZING NEW INVENTION Makes Blueprint Reading Easy as ABC

Here it is at last' An amazingly simple